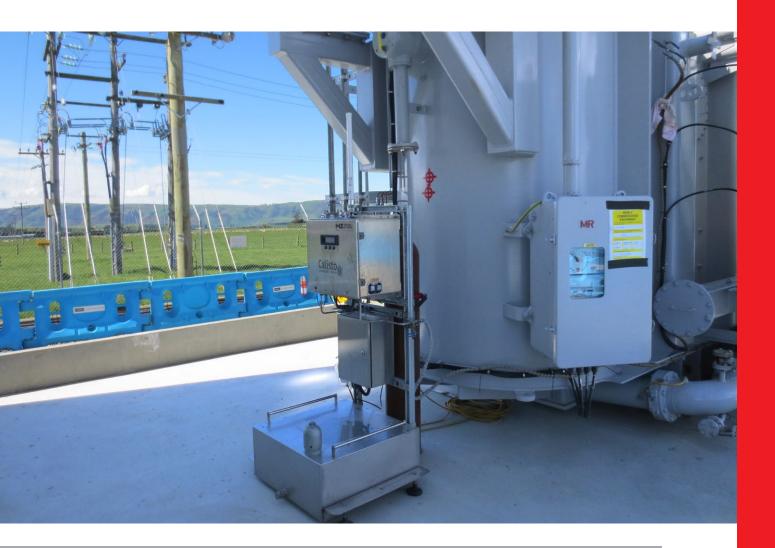

# Real-time display of online DGA monitors

PBA's OilWatch 600X is part of the PBA SmartData600 Suite of asset management tools. It comprises a mounting system for online DGA equipment, and a real-time data tracking and reporting interface.

A fully-featured mounting system to support the installation of online DGA monitors whether a short-term or permanent field installation is required.

Designed with the end user in mind and offering a quick, accurate and safe solution, the OilWatch 600X accommodates a range of online DGA monitors in a solution enabling the effective utilisation of test assets across a customers network.

#### **Key features:**

- Integrate field online DGA equipment.
- Portable and fixed units.
- Real-time data tracking and reporting interface.
- Flexible communication options.