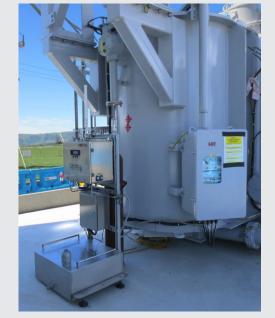

# Real-time display of online DGA monitors

PBA's OilWatch 600X is part of the PBA SmartData600 Suite of asset management tools. It comprises a mounting system for online DGA equipment, and a real-time data tracking and reporting interface.

A fully-featured mounting system to support the installation of online DGA monitors whether a short-term or permanent field installation is required.

Designed with the end user in mind and offering a quick, accurate and safe solution, the OilWatch 600X accommodates a range of online DGA monitors in a solution enabling the effective utilisation of test assets across a customers network.

#### **Key features:**

- Integrate field online DGA equipment.
- Portable and fixed units.
- Real-time data tracking and reporting interface.
- Flexible communication options.