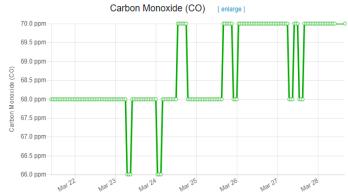

## **FEATURES**

- Integrate field On Line DGA equipment
- · Portable and Fixed units
- Real-time Data tracking and reporting interface
- Flexible communication options



## TRANSFORMER SOLUTIONS

Leading factory trained expert team, world class equipment, peace of mind

A fully featured mounting system to support the installation of on-line DGA Monitors whether a short to permanent field installation is required.

Designed with the end user in mind and offering a quick, accurate and safe solution, the OilWatch 600X accommodates a range of on-line DGA Monitors in a solution enabling the effective utilisation of test assets across a customers network.

## OilWatch600 Database