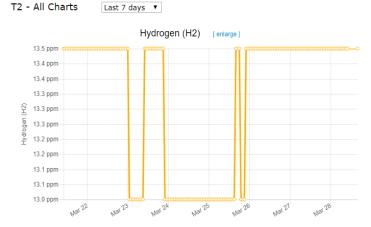

## **FEATURES**

- Integrate field On Line DGA equipment
- · Portable and Fixed units
- Real-time Data tracking and reporting interface
- Flexible communication options



## TRANSFORMER SOLUTIONS

Leading factory trained expert team, world class equipment, peace of mind

A fully featured mounting system to support the installation of on-line DGA Monitors whether a short to permanent field installation is required.

Designed with the end user in mind and offering a quick, accurate and safe solution, the OilWatch 600X accommodates a range of on-line DGA Monitors in a solution enabling the effective utilisation of test assets across a customers network.

## OilWatch600 Database