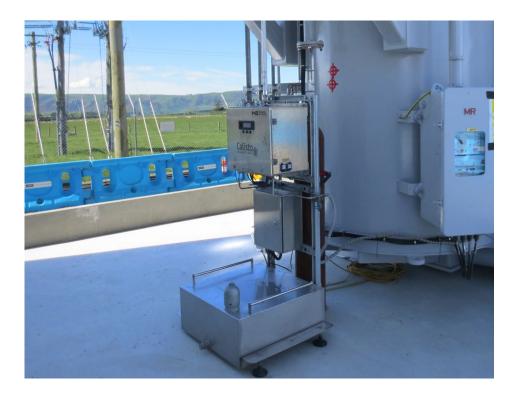

## TRANSFORMER SOLUTIONS

Leading factory trained expert team, world class equipment, peace of mind

A fully featured mounting system to support the installation of on-line DGA Monitors whether a short to permanent field installation is required.

Designed with the end user in mind and offering a quick, accurate and safe solution, the OilWatch 600X accommodates a range of on-line DGA Monitors in a solution enabling the effective utilisation of test assets across a customers network.