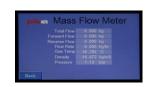

#### **Measured Parameters**

| EcoGas600M-01 Series |       |  |
|----------------------|-------|--|
| Net flow             | kg    |  |
| Gas temperature      | °C    |  |
| Gas to device        | kg    |  |
| Gas from device      | kg    |  |
| Flow rate            | kg/hr |  |
| SF6 density          | kg/m³ |  |