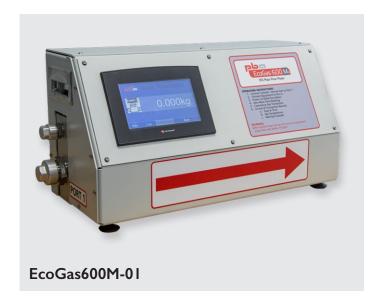

### EcoGas600M-01 Series

- Compact, portable device
- Informative, easy to read LCD display
- Measures:
  - · Quantity SF6 transfered
  - Flow rate
  - Gas temperature
  - · Date & time
- Suitable for vacuum operation
- · High flow rate
- Dual DN8 and DN20 connection
- · Battery free easy air freight

The EcoGas600M-01 series SF6 Mass Flow Meter provides users with a highly accurate and portable SF6 gas transaction measurement solution. Transportability and usability are key design features enabling users to efficiently and accurately record transaction data under field conditions. The unit features easily read and intuitive menu driven transaction screens.