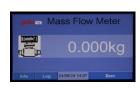

### EcoGas600M-01 Series

- Compact, portable device
- Informative, easy to read LCD display
- Measures:
  - · Quantity SF6 transfered
  - Flow rate
  - Gas temperature
  - · Date & time
- Suitable for vacuum operation
- · High flow rate
- Dual DN8 and DN20 connection
- · Battery free easy air freight

#### **Measured Parameters**

| EcoGas600M-01 Series |       |  |
|----------------------|-------|--|
| Net flow             | kg    |  |
| Gas temperature      | °C    |  |
| Gas to device        | kg    |  |
| Gas from device      | kg    |  |
| Flow rate            | kg/hr |  |
| SF6 density          | kg/m³ |  |